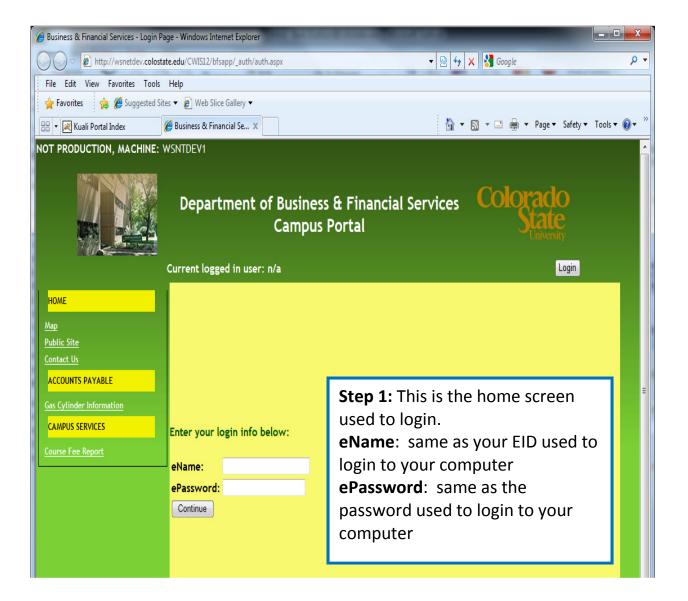

## **Special Course Fee Report**

The Business and Financial Services Campus Portal will assist the fiscal officer with a COURSE subfund (25) account to search for a listing of students by semester who are taking a class in which there is a special course fee. The below provides step-by-step instructions for a fiscal officer when accessing the special course fee report.

> Website used to access the report: <u>http://bfsapp.colostate.edu</u>