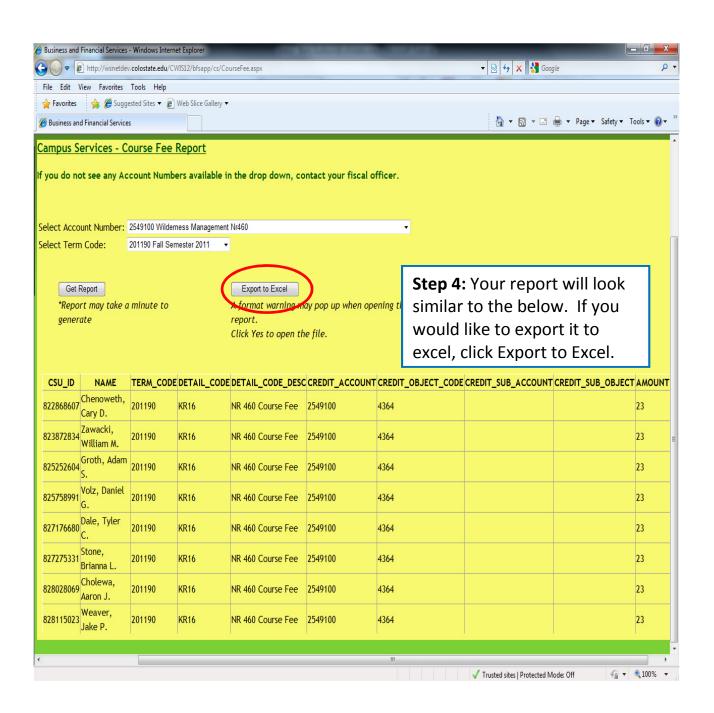

## **Special Course Fee Report**

| Department of Business & Financial Services Colorado<br>Campus Portal                                        |                                                                                                                                      | ial Services Colorado<br>State                                                                                                                          |
|--------------------------------------------------------------------------------------------------------------|--------------------------------------------------------------------------------------------------------------------------------------|---------------------------------------------------------------------------------------------------------------------------------------------------------|
| HOME<br><u>Map</u><br><u>Public Site</u>                                                                     | Current logged in user: bgustiso<br><u>Campus Services - Course Fee Report</u><br>If you do not see any Account Numbers available in | Step 2: Once you login you<br>will see this screen. Select<br>the desired Account Number<br>and Term Code from the<br>corresponding drop down<br>lists. |
| Contact Us<br>ACCOUNTS PAYABLE<br>Gas Cylinder Information<br>CAMPUS SERVICES<br>Course Fee Report           | and the second                     | Export to Excel<br>A format warning may pop up when opening the                                                                                         |
| Step 3: Click: Get Report (must get report before clicking on "Export to Excel") Click Yes to open the file. |                                                                                                                                      |                                                                                                                                                         |
|                                                                                                              | No data available. Please select Account Number and Term C                                                                           | ode.                                                                                                                                                    |